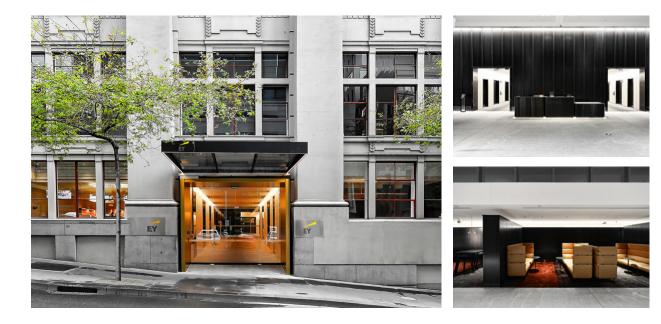

## 8 Exhibition Street Foyer and Lobby Upgrade

arete Australia delivered the foyer and lobby upgrade at 8 Exhibition Street for the GPT Group under a Design and Construct contract, transforming the space into a refined and inviting entry point.

The works involved the demolition of existing finishes, followed by the installation of new flooring, stone and timber veneer wall claddings, and a trafficable canopy linking the existing lobby to the Exhibition Street entrance. Existing building services were modified to align with the new layout, ensuring that the upgraded lobby functioned seamlessly.

The result is a sophisticated reception area that highlights bespoke joinery and thoughtfully selected furnishings, reflecting both quality and elegance.

arete Australia Pty Ltd arete.com.au

Client The GPT Group