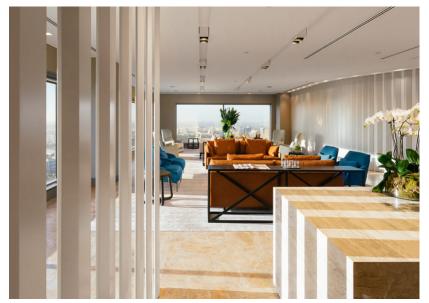

## Herbert Smith Freehills Head Office, Melbourne

In 2015, arete Australia was entrusted with renovating the Melbourne head office of Herbert Smith Freehills (HSF), a leading international law firm. Located in the iconic 101 Collins Street tower, this 1,300m² refurbishment showcased arete's expertise in high-end commercial spaces.

The project featured a luxurious reception area with imported marble counters, over 20 state-of-the-art meeting and conference rooms, designer floor finishes, and bespoke architectural elements. Custom upholstered panels and credenza units further enhanced the sophisticated aesthetic.

This project exemplifies arete Australia's ability to deliver premium office environments for discerning global clients.

arete Australia Pty Ltd arete.com.au