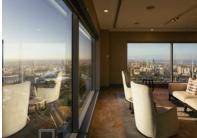

## Herbert Smith Freehills Head Office, Melbourne

In 2015, arete Australia was entrusted with renovating the Melbourne head office of Herbert Smith Freehills (HSF), a leading international law firm. Located in the iconic 101 Collins Street tower, this 1,300m² refurbishment showcased arete's expertise in high-end commercial spaces.

The project featured a luxurious reception area with imported marble counters, over 20 state-of-the-art meeting and conference rooms, designer floor finishes, and bespoke architectural elements. Custom upholstered panels and credenza units further enhanced the sophisticated aesthetic.

This project exemplifies arete Australia's ability to deliver premium office environments for discerning global clients.

arete Australia Pty Ltd arete.com.au