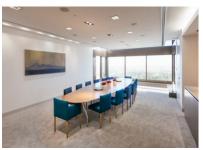

## Herbert Smith Freehills Head Office, Melbourne

In 2015, arete Australia was entrusted with renovating the Melbourne head office of Herbert Smith Freehills (HSF), a leading international law firm. Located in the iconic 101 Collins Street tower, this 1,300m² refurbishment showcased arete's expertise in high-end commercial spaces.

The project featured a luxurious reception area with imported marble counters, over 20 state-of-the-art meeting and conference rooms, designer floor finishes, and bespoke architectural elements. Custom upholstered panels and credenza units further enhanced the sophisticated aesthetic.

This project exemplifies arete Australia's ability to deliver premium office environments for discerning global clients.

arete Australia Pty Ltd arete.com.au