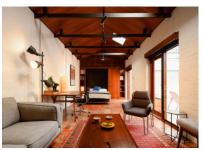

## The University of Melbourne - Norma Redpath Studio

arete Australia successfully completed the refurbishment of the Norma Redpath Studio for the University of Melbourne. Located in Carlton, this unique space offers residencies to Australian and international artists, writers, and researchers, encouraging engagement with local art and academic communities while supporting the development of new work.

The studio's design is centered around a tranquil, sun-filled internal courtyard, providing an inspiring environment for creativity and collaboration. Throughout the project, arete Australia worked closely with Studio Bright, McKenzie Group Consulting, and the University of Melbourne to deliver a refined and functional space that enhances the resident experience.