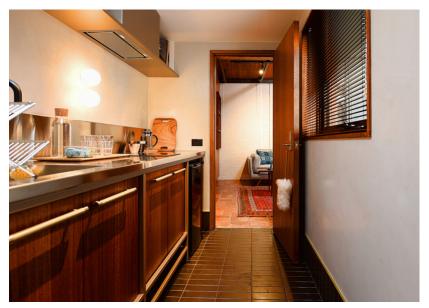

## The University of Melbourne - Norma Redpath Studio

arete Australia successfully completed the refurbishment of the Norma Redpath Studio for the University of Melbourne. Located in Carlton, this unique space offers residencies to Australian and international artists, writers, and researchers, encouraging engagement with local art and academic communities while supporting the development of new work.

The studio's design is centered around a tranquil, sun-filled internal courtyard, providing an inspiring environment for creativity and collaboration. Throughout the project, arete Australia worked closely with Studio Bright, McKenzie Group Consulting, and the University of Melbourne to deliver a refined and functional space that enhances the resident experience.