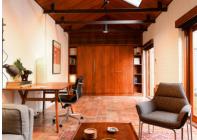

## The University of Melbourne - Norma Redpath Studio

arete Australia successfully completed the refurbishment of the Norma Redpath Studio for the University of Melbourne. Located in Carlton, this unique space offers residencies to Australian and international artists, writers, and researchers, encouraging engagement with local art and academic communities while supporting the development of new work.

The studio's design is centered around a tranquil, sun-filled internal courtyard, providing an inspiring environment for creativity and collaboration. Throughout the project, arete Australia worked closely with Studio Bright, McKenzie Group Consulting, and the University of Melbourne to deliver a refined and functional space that enhances the resident experience.