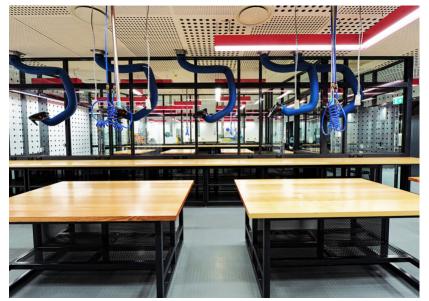

## **RMIT Design Hub, Melbourne**

arete Australia led a transformative project for RMIT University, revitalizing the School of Architecture's campus within the prestigious Design Hub Building 100.

This comprehensive renovation encompassed ten floors, blending the expertise of three architectural firms to create a dynamic learning environment. The reimagined space features innovative teaching areas, staff facilities, and specialized workshops, including a cutting-edge robotics lab.

Throughout the project, arete skillfully balanced functionality with design integrity, crafting a space that both serves and inspires the next generation of architects.

arete Australia Pty Ltd arete.com.au