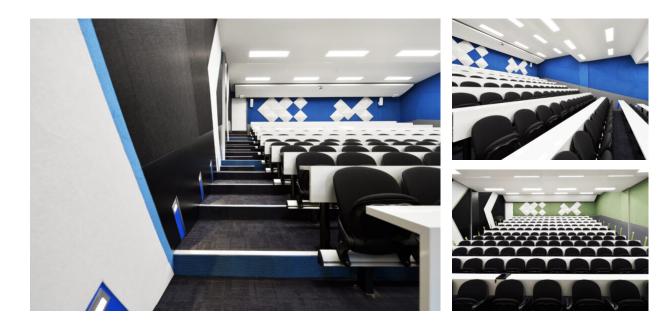

## Swinburne University EN Lecture Theatre Refurbishment

arete Australia was engaged by Swinburne University of Technology to refurbish a series of lecture theatres within the Engineering Building (EN) at the Hawthorn Campus, encompassing EN313, EN413, and EN715 on Levels 3, 4, and 7 respectively.

The project introduced a fresh, contemporary look through a combination of new paintwork, re-covered seating, re-laminated benches, and updated entry doors. In addition, the installation of LED lighting and new carpeting throughout created a more inviting and functional learning environment, reflecting Swinburne's commitment to delivering exceptional educational spaces.